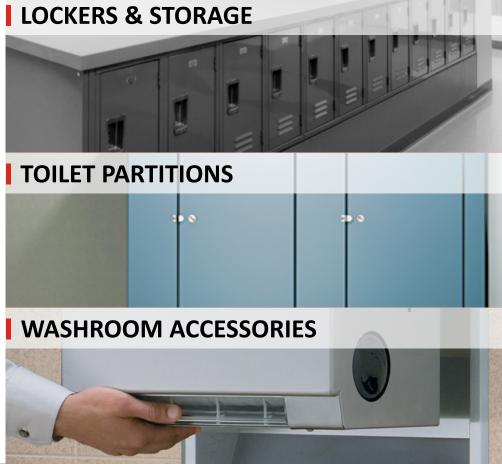

Warren Doors & Access Control understands that your needs may not be one size fits all. That's why we also offer specialty products like washroom partitions and accessories, storage systems, visual display, lockers, flag poles, mail room products, and much more.

## **PRODUCTS & SERVICES**

- ✓ Baby Changing Stations
- ✓ Benches
- ✓ Flag Poles
- ✓ Lockers & Storage Solutions
- ✓ Kits, Hooks, & Brackets
- ✓ Mail Room Products
- ✓ Mirrors
- ✓ Shower Seats
- ✓ Toilet Partitions
- ✓ Washroom Accessories
- ✓ Waste Receptacles
- ✓ ... And Much More!